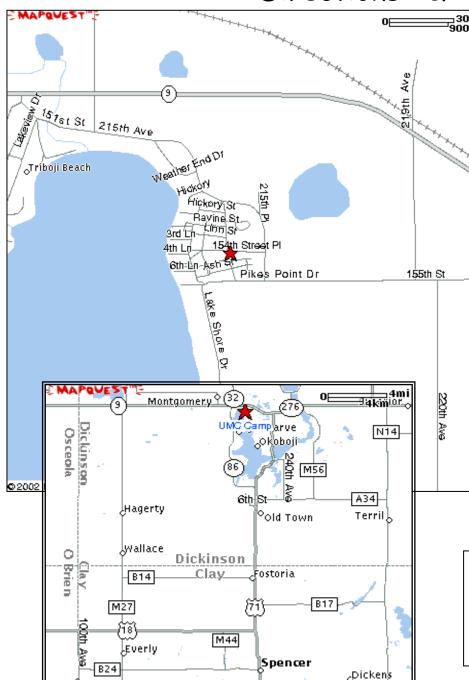

# Directions & Maps

2002 MapQuest.com, Inc.; © 2002 GDT, Inc

## Okoboji United Methodist Camp

21413 154th Street Place Spirit Lake, IA 51360 Phone: 712-336-2936

At the Junction of Highway 9 and 71 (Wal Mart) in Spirit Lake, go West on 9 for ½ mile. Turn left (south) on 155th Street-Travel 2 miles then turn right on 215th – North Campus sign is on your left

At the Junction of Highway 9 and 86 (Vic's Corner) – go East on 9 for 2 miles. Turn right (south) on 155th Street-Travel 2 miles then turn right on 215th – North Campus sign is on your left

Sponsored by the men of Sioux City AA *In Memory of Paul Willoughby*